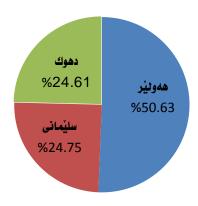

## **Main results**

1. Figure 1 shows the number of tourism establishments which comprises of hotels, motels, apartments, and tourism accommodation complexes that is 711 units in 2013 with an increase rate of 10.08% comparing to 2012 where it had 614 tourism units. Also figure 2 shows the percentage rate of tourism establishments in Kurdistan region's governorates, where, Erbil governorate recorded the highest rate (50.63%) followed by Sulaimani governorate (24.75%) and Duhok governorate (24.61%).