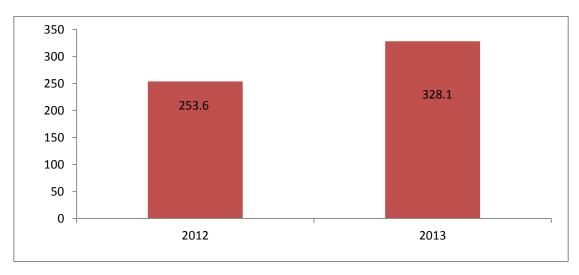

6. Figures 11 and 12 show the total income and distribution rate of income in tourism establishments in Kurdistan region in 2013. The total income recorded 328.1 billion Iraqi dinars in 2013 and compared with 253.6 billion Iraqi dinars in 2012, it shows a growth by 29.37%. The tourism units in Erbil governorate had the highest income (81.34%) compared with Sulaimani governorate (12.37%) and Duhok governorate (6.27%).