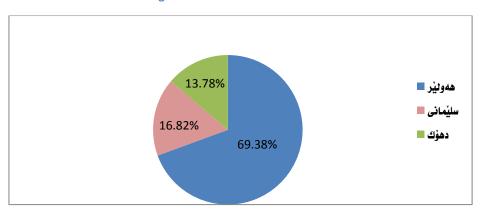

5. Figures 9 and 10 show the total number of night stay in tourism establishments in Kurdistan region in 2013. The total number of night stay reached 6,607,132 in 2013, where, it shows a growth by 23.48% compared with 2012, reaching 5,350,340 nights stay. Erbil governorate recorded the highest rate of night stay in 2013 accounted for 69.38% followed by Sulaimani governorate (16.82%) and Duhok governorate (13.78%).