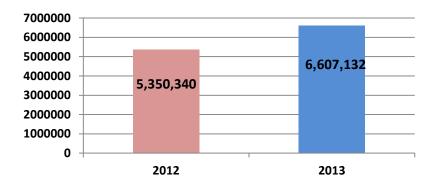

5. Figures 9 and 10 show the total number of night stay in tourism establishments in Kurdistan region in 2013. The total number of night stay reached 6,607,132 in 2013, where, it shows a growth by 23.48% compared with 2012, reaching 5,350,340 nights stay. Erbil governorate recorded the highest rate of night stay in 2013 accounted for 69.38% followed by Sulaimani governorate (16.82%) and Duhok governorate (13.78%).