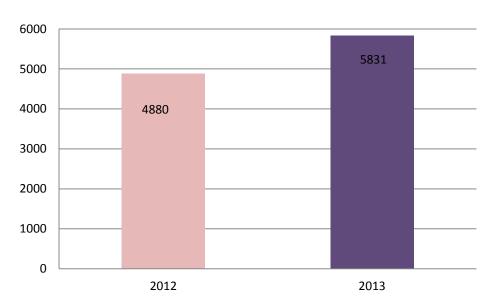

Figure 1) number of tourism establishments in Kurdistan region in 2012 and 2013

2. Figure 3 and 4 show the number and percentage rate of workers in tourism establishments in Kurdistan region 2013. The figure shows that the number of workers is 5831 in 2013 and comparing to 4880 workers in 2012 it shows a rise of 19.04%. Erbil governorate recorded the highest rate (64.17%) of workers comparing to Sulaimani governorate (20.35%) and Duhok governorate (15.46%).

Figure 3) number of workers in tourism establishments in Kurdistan region for 2012 and 2013

3. Figure 5 and 6 reveal the total wage and payment in kind and the percentage rate that has been paid to workers in tourism establishments in Kurdistan region in 2013. The total wage and payment in kind is 38.6 billion Iraqi dinars in 2013 and comparing to 27.2 billion Iraqi dinars in 2012 it raised by 41.69%. Of this, 73.5% of wage and payment in kind in 2013 goes to Erbil governorate followed by Sulaimani governorate (15.94%) and Duhok governorate (10.30%).