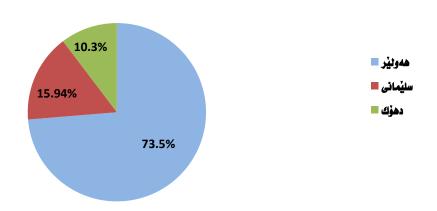

Figure 3) number of workers in tourism establishments in Kurdistan region for 2012 and 2013

3. Figure 5 and 6 reveal the total wage and payment in kind and the percentage rate that has been paid to workers in tourism establishments in Kurdistan region in 2013. The total wage and payment in kind is 38.6 billion Iraqi dinars in 2013 and comparing to 27.2 billion Iraqi dinars in 2012 it raised by 41.69%. Of this, 73.5% of wage and payment in kind in 2013 goes to Erbil governorate followed by Sulaimani governorate (15.94%) and Duhok governorate (10.30%).