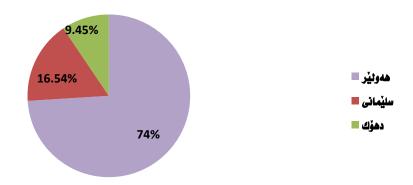

7. Figures 13 and 14 reveal the total expenditure and percentage rate of expenditure in establishments unit in Kurdistan region for year 2013. The total expenditure is 168.1 billion Iraqi dinars in 2013, by 73.48% rise compared with 97 billion Iraqi dinars that recorded in 2012. Of the total expenditure in tourism units in Kurdistan region for year 2013, the governorates' share is as following: Erbil governorate recorded 74.0%, Sulaimani and Duhok governorates recorded 16.54% and 9.45% respectively.