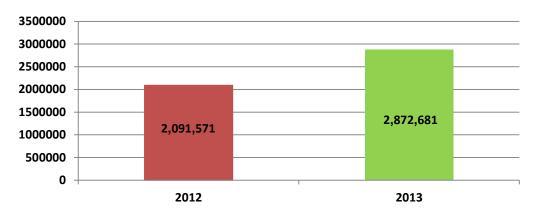

4. Figures 7 and 8 present the total number and percentage rate of guests in tourism establishments in Kurdistan region for 2013. The total number of guests reached 2,872,681 guests in 2013 comparing to 2,091,571 guests that recorded in 2012, by 37.34% growth in 2013. Erbil governorate recorded the highest rate of guests (75.12%) followed by Sulaimani (15.37%) and Duhok governorate (9.57%).