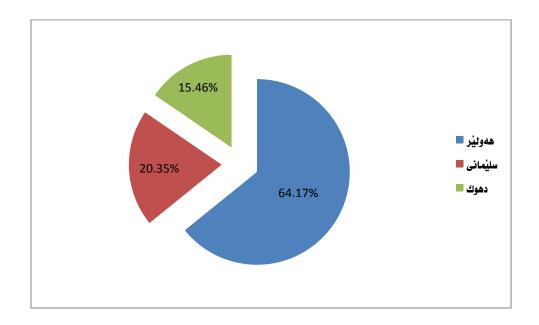

Figure 1) number of tourism establishments in Kurdistan region in 2012 and 2013

2. Figure 3 and 4 show the number and percentage rate of workers in tourism establishments in Kurdistan region 2013. The figure shows that the number of workers is 5831 in 2013 and comparing to 4880 workers in 2012 it shows a rise of 19.04%. Erbil governorate recorded the highest rate (64.17%) of workers comparing to Sulaimani governorate (20.35%) and Duhok governorate (15.46%).