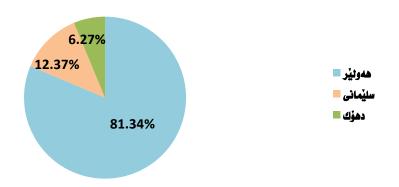

6. Figures 11 and 12 show the total income and distribution rate of income in tourism establishments in Kurdistan region in 2013. The total income recorded 328.1 billion Iraqi dinars in 2013 and compared with 253.6 billion Iraqi dinars in 2012, it shows a growth by 29.37%. The tourism units in Erbil governorate had the highest income (81.34%) compared with Sulaimani governorate (12.37%) and Duhok governorate (6.27%).