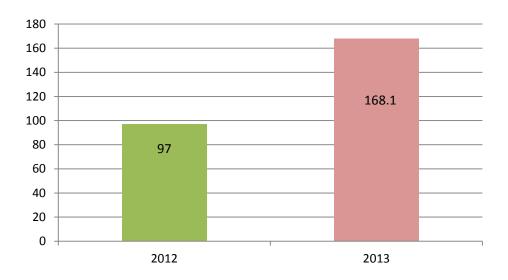

7. Figures 13 and 14 reveal the total expenditure and percentage rate of expenditure in establishments unit in Kurdistan region for year 2013. The total expenditure is 168.1 billion Iraqi dinars in 2013, by 73.48% rise compared with 97 billion Iraqi dinars that recorded in 2012. Of the total expenditure in tourism units in Kurdistan region for year 2013, the governorates' share is as following: Erbil governorate recorded 74.0%, Sulaimani and Duhok governorates recorded 16.54% and 9.45% respectively.