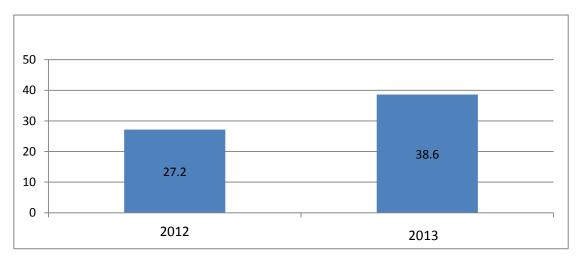

Figure 3) number of workers in tourism establishments in Kurdistan region for 2012 and 2013

3. Figure 5 and 6 reveal the total wage and payment in kind and the percentage rate that has been paid to workers in tourism establishments in Kurdistan region in 2013. The total wage and payment in kind is 38.6 billion Iraqi dinars in 2013 and comparing to 27.2 billion Iraqi dinars in 2012 it raised by 41.69%. Of this, 73.5% of wage and payment in kind in 2013 goes to Erbil governorate followed by Sulaimani governorate (15.94%) and Duhok governorate (10.30%).

Figure 5) total paid wage and profits in tourism establishments in Kurdistan region for 2012 and 2013, value in billion ID

Figure 6) percentage distribution rate of wage and profits in tourism establishments in Kurdistan region's governorates in 2013