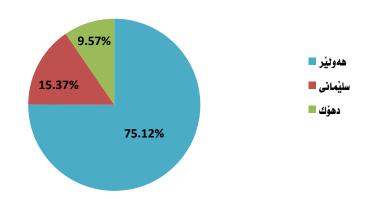

4. Figures 7 and 8 present the total number and percentage rate of guests in tourism establishments in Kurdistan region for 2013. The total number of guests reached 2,872,681 guests in 2013 comparing to 2,091,571 guests that recorded in 2012, by 37.34% growth in 2013. Erbil governorate recorded the highest rate of guests (75.12%) followed by Sulaimani (15.37%) and Duhok governorate (9.57%).