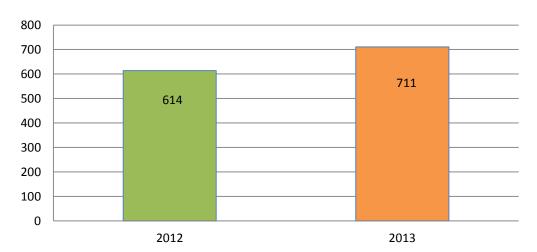

## **Main results**

1. Figure 1 shows the number of tourism establishments which comprises of hotels, motels, apartments, and tourism accommodation complexes that is 711 units in 2013 with an increase rate of 10.08% comparing to 2012 where it had 614 tourism units. Also figure 2 shows the percentage rate of tourism establishments in Kurdistan region's governorates, where, Erbil governorate recorded the highest rate (50.63%) followed by Sulaimani governorate (24.75%) and Duhok governorate (24.61%).

Figure 1) number of tourism establishments in Kurdistan region in 2012 and 2013

2. Figure 3 and 4 show the number and percentage rate of workers in tourism establishments in Kurdistan region 2013. The figure shows that the number of workers is 5831 in 2013 and comparing to 4880 workers in 2012 it shows a rise of 19.04%. Erbil governorate recorded the highest rate (64.17%) of workers comparing to Sulaimani governorate (20.35%) and Duhok governorate (15.46%).