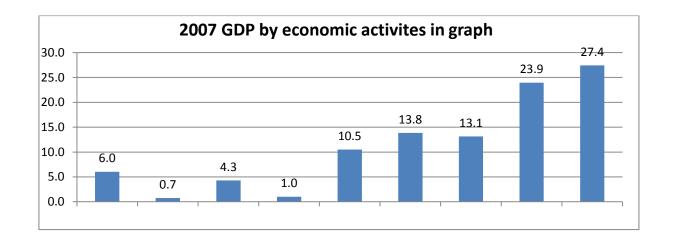

Table (3) Gross Value Added and its Components By Econnomic at Activity at Current Prices for The Year 2007 (Milion I.D.)

| ISIC code | Economic Activities                      | Gross value added | Operating surplus | compensation of employees |
|-----------|------------------------------------------|-------------------|-------------------|---------------------------|
| 1         | Agriculture,Forestry,Hunting &Fishing    | 606,752.9         | 485,402.3         | 121,350.6                 |
| 2         | Mining and Quarrying                     | 74,688.0          | 57,183.0          | 17,505.0                  |
| 2_1       | Crude oil                                |                   |                   |                           |
| 2_2       | Other types of mining                    | 74,688.0          | 57,183.0          | 17,505.0                  |
| 3         | Manufacturing Industry                   | 431,232.3         | 348,813.8         | 82,418.6                  |
| 4         | Electricity and Water                    | 101,817.7         | 18,565.5          | 83,252.3                  |
| 5         | <b>Building and Construction</b>         | 1,056,466.0       | 689,247.7         | 367,218.3                 |
| 6         | Transport, Communications and Storage    | 1,391,524.5       | 928,146.8         | 463,377.7                 |
| 7         | Wholesale, retail trade, hotels & others | 1,322,399.1       | 1,203,383.1       | 119,016.0                 |
|           | Finance, Insurance, Real estate and      |                   |                   |                           |
| 8         | Business services                        | 2,408,485.9       | 2,387,495.9       | 20,990.0                  |
| 8_1       | Banks and insurance                      | 291,528.9         | 270,538.9         | 20,990.0                  |
| 8_2       | Owenrship of Dwelling                    | 2,116,957.0       | 2,116,957.0       | 0.0                       |
| 9         | Social and Personal Services             | 2,758,818.0       | 241,108.7         | 2,517,709.3               |
| 9_1       | General Government                       | 2,500,543.2       | 60,316.3          | 2,440,226.9               |
| 9_2       | Personal Services                        | 258,274.8         | 180,792.4         | 77,482.4                  |
|           | Total by activities                      | 10,152,184.4      | 6,359,346.8       | 3,792,837.8               |
|           | Less:imputed bank sevice charge          | 93,289.2          | 93,289.2          | •                         |
|           | Total                                    | 10,058,895.2      | 6,266,057.5       | 3,792,837.7               |